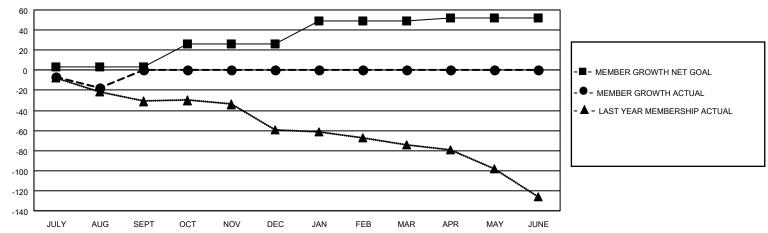

## District 19 I

| Clubs RESULTS FOR 2021-2022 |   |   |   | Members  RESULTS FOR 2021-2022 |    |    |    |
|-----------------------------|---|---|---|--------------------------------|----|----|----|
|                             |   |   |   |                                |    |    |    |
| JULY/AUG/SEPT               | 1 | 0 | 0 | JULY/AUG/SEPT                  | 3  | 11 | 22 |
| OCT/NOV/DEC                 | 0 | 0 | 0 | OCT/NOV/DEC                    | 23 | 0  | 0  |
| JAN/FEB/MAR                 | 0 | 0 | 0 | JAN/FEB/MAR                    | 23 | 0  | 0  |
| APR/MAY/JUNE                | 1 | 0 | 0 | APR/MAY/JUNE                   | 3  | 0  | 0  |

#### GOALS AND ACTUAL MEMBERS CUMULATIVE

| DROPPED CLUBS: 0 |    | 3 CLUBS OF 48 ADDED 1 OR<br>MORE NEW MEMBERS | GENDER DISTRIBUTION                 |              |  |
|------------------|----|----------------------------------------------|-------------------------------------|--------------|--|
|                  |    | WORL NEW MEMBERS                             | MALE                                | 676 (60.90%) |  |
|                  |    |                                              | FEMALE 434 (39.10%)                 |              |  |
| DROPPED MEMBERS  |    |                                              | NON BINARY                          | 0 (0.00%)    |  |
|                  |    |                                              | PREFER NOT TO ANSWER                | 0 (0.00%)    |  |
| DECEASED         | 1  |                                              |                                     |              |  |
| CLUB CANCELLED   | 0  | CLICK HERE FOR CUMULATIVE                    | TOTAL FAMILY UNIT MEMBERS           | 215          |  |
| OTHER            | 21 | MEMBERSHIP DATA                              |                                     |              |  |
| TOTAL            | 22 |                                              | FAMILY MEMBERS PAYING HALF DUES 108 |              |  |
|                  |    |                                              |                                     |              |  |