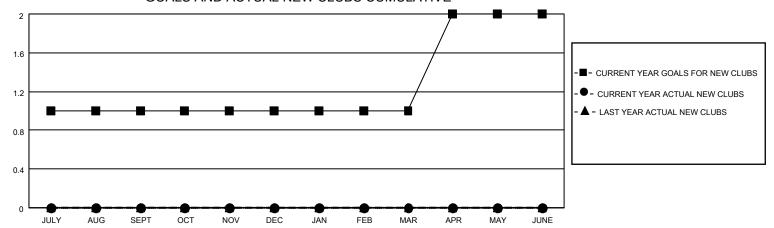

## District 19 I

| Clubs RESULTS FOR 2021-2022 |   |   |   | Members  RESULTS FOR 2021-2022 |    |    |    |
|-----------------------------|---|---|---|--------------------------------|----|----|----|
|                             |   |   |   |                                |    |    |    |
| JULY/AUG/SEPT               | 1 | 0 | 0 | JULY/AUG/SEPT                  | 3  | 11 | 22 |
| OCT/NOV/DEC                 | 0 | 0 | 0 | OCT/NOV/DEC                    | 23 | 0  | 0  |
| JAN/FEB/MAR                 | 0 | 0 | 0 | JAN/FEB/MAR                    | 23 | 0  | 0  |
| APR/MAY/JUNE                | 1 | 0 | 0 | APR/MAY/JUNE                   | 3  | 0  | 0  |

#### GOALS AND ACTUAL NEW CLUBS CUMULATIVE